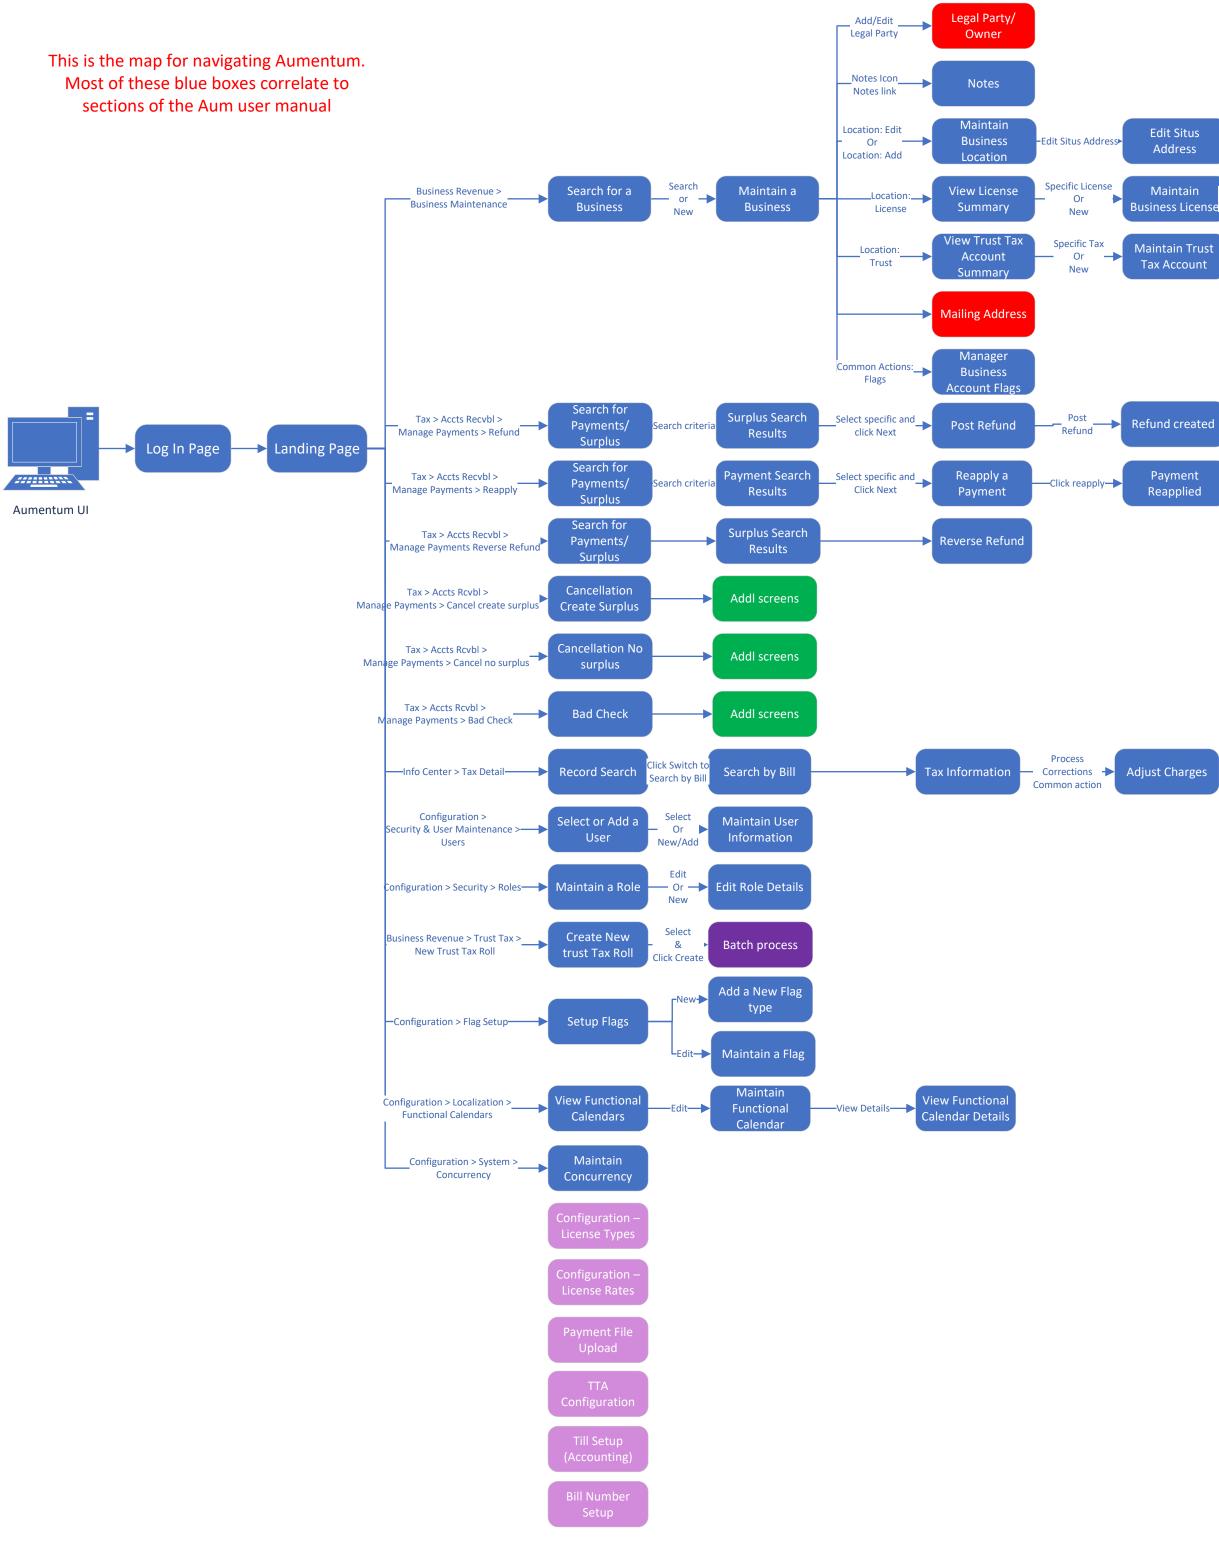

UL waiver

| Situs<br>ress                   |                                          |                              |                                            |                            |
|---------------------------------|------------------------------------------|------------------------------|--------------------------------------------|----------------------------|
| ntain<br>5 License <sup>V</sup> | Common Actions:<br>iew Correction Histor | View Correction<br>Y History |                                            |                            |
| in Trust<br>count               | Specific<br>Period                       | Process Trust Tax<br>Returns | Common Actions:<br>View Correction History | View Correction<br>History |