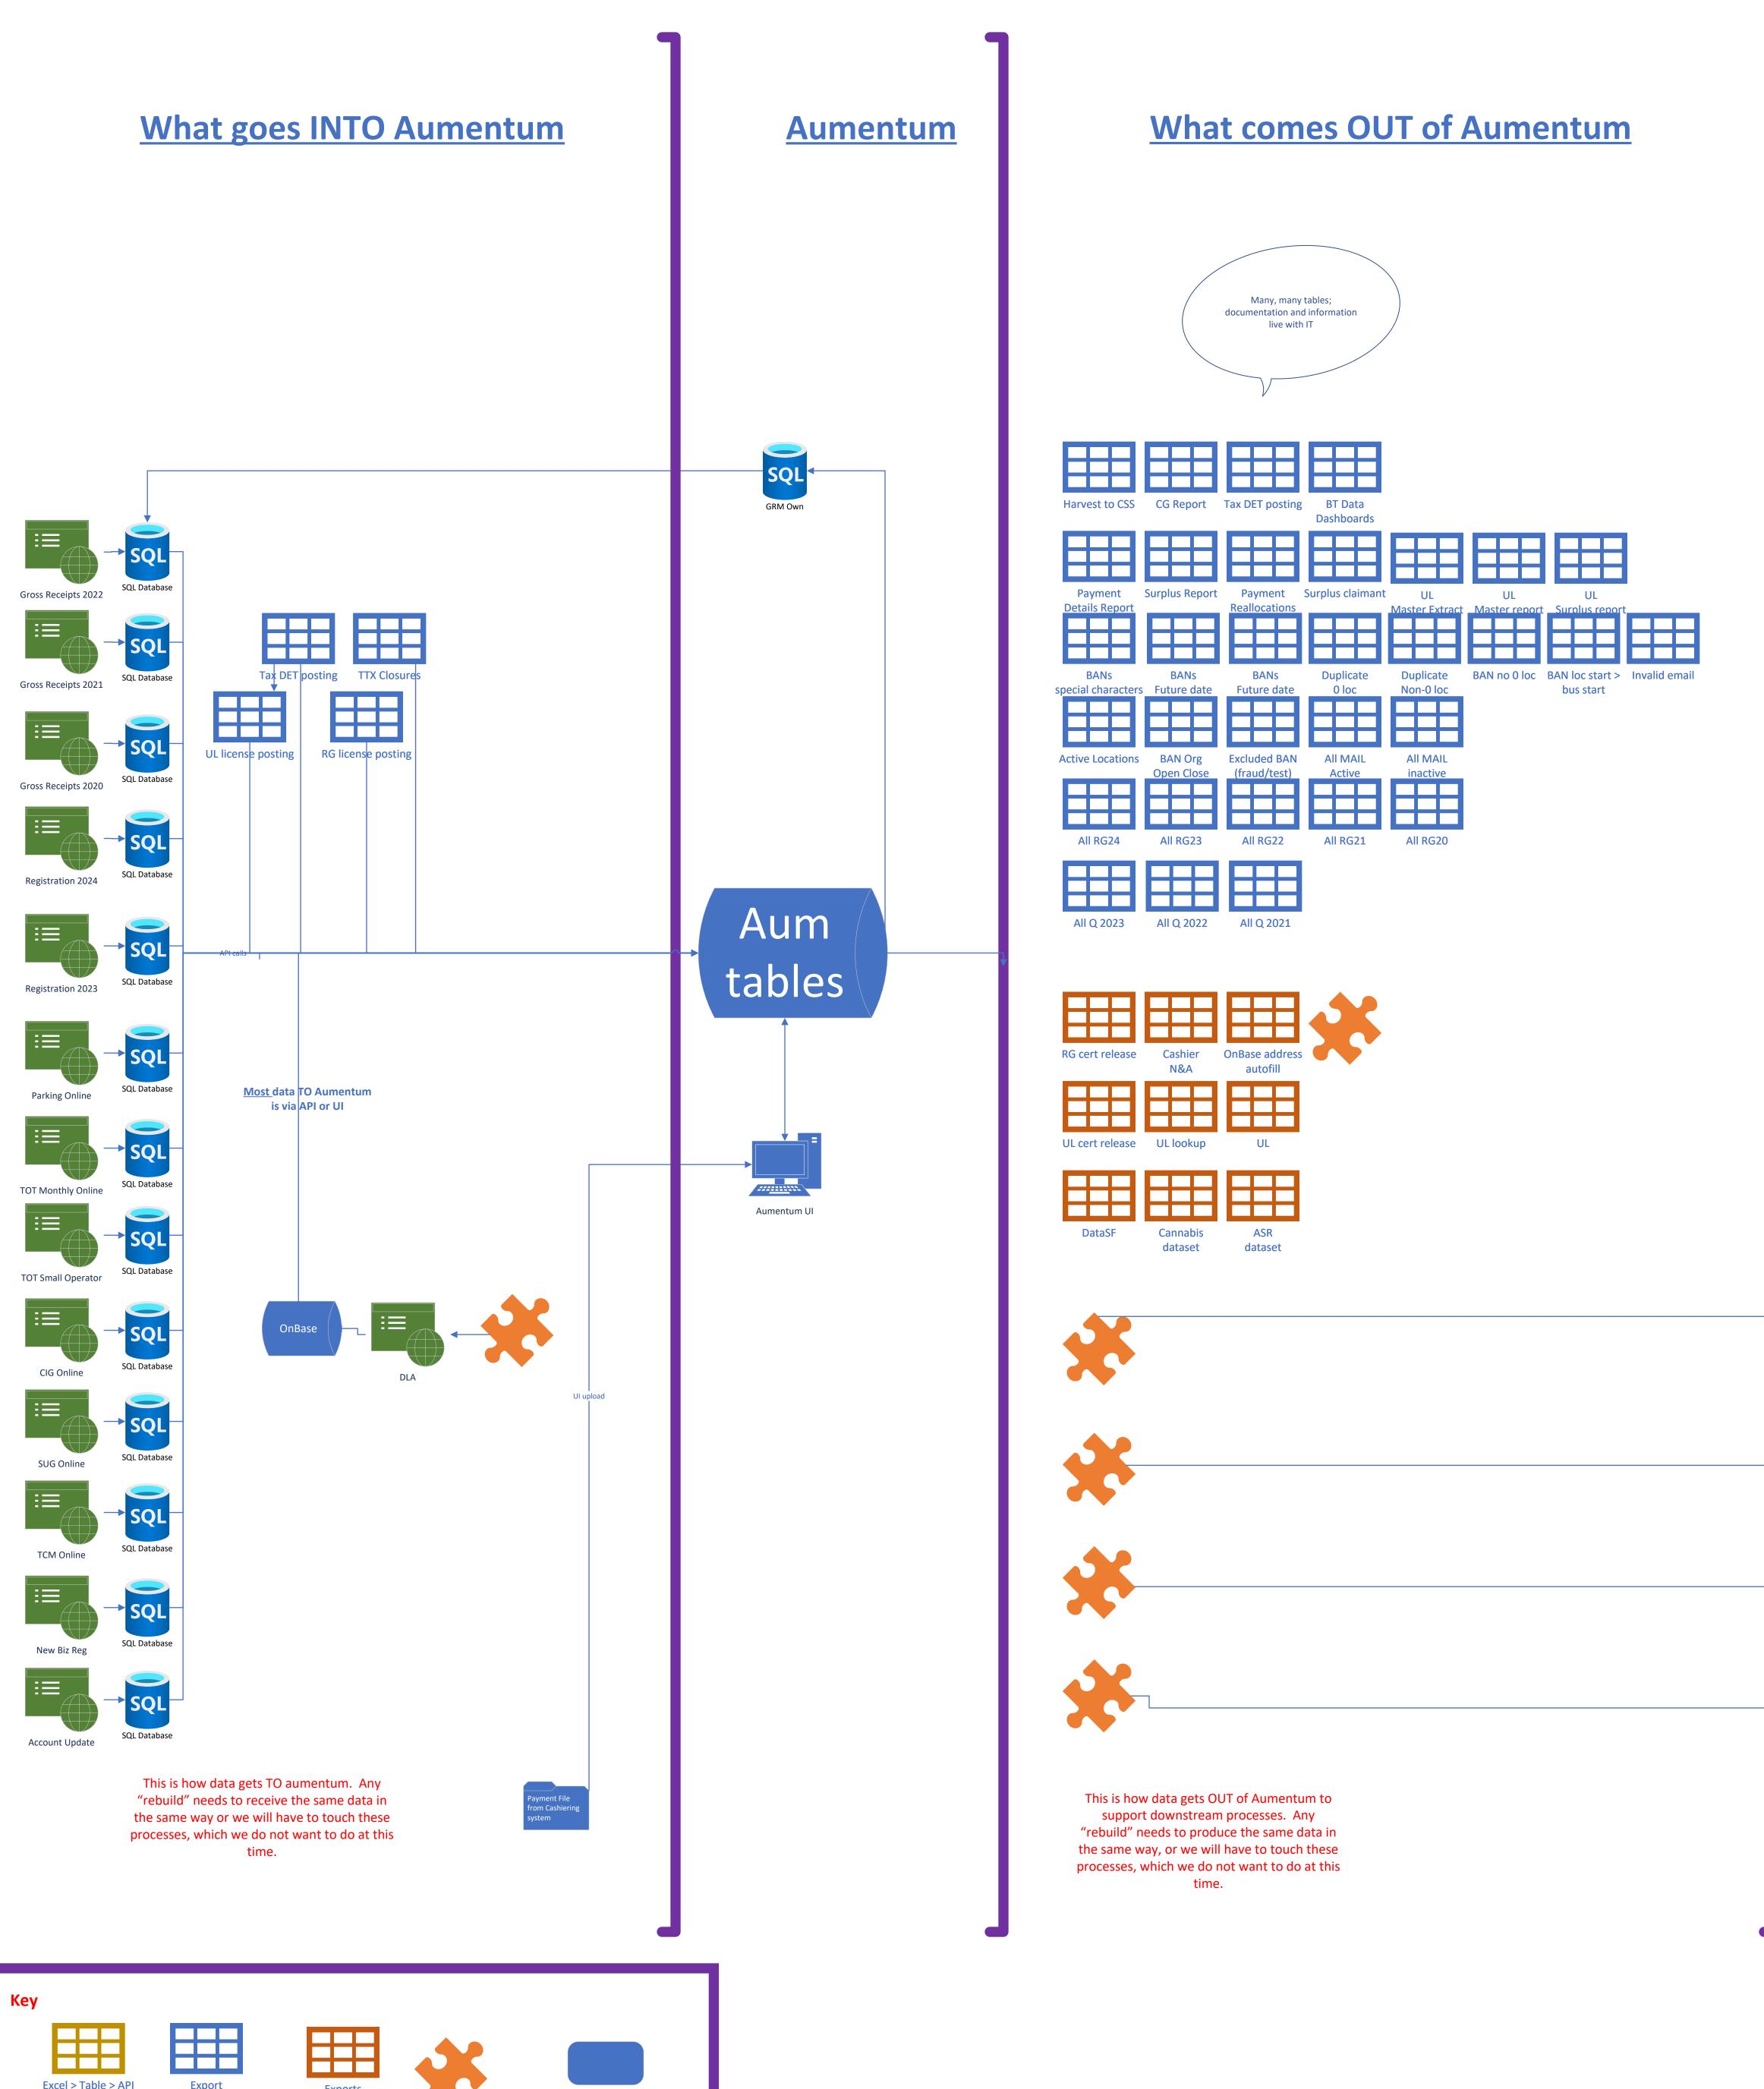

## This document is meant to guide conversations.

Exports (details live with IT)

Sub-process, driven by Aum extracts or data