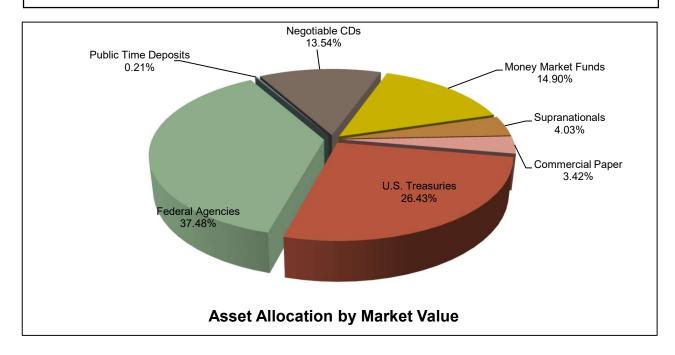

## Portfolio Summary Pooled Fund

As of December 31, 2022

| (in \$ million)                 |             | Book        | Market      | Market/Book | Current %  | Max. Policy |            |
|---------------------------------|-------------|-------------|-------------|-------------|------------|-------------|------------|
| Security Type                   | Par Value   | Value       | Value       | Price       | Allocation | Allocation  | Compliant? |
| U.S. Treasuries                 | \$ 4,075.0  | \$ 4,079.4  | \$ 3,792.6  | 92.97       | 26.43%     | 100%        | Yes        |
| Federal Agencies                | 5,637.2     | 5,636.9     | 5,378.2     | 95.41       | 37.48%     | 100%        | Yes        |
| State & Local Government        |             |             |             |             |            |             |            |
| Agency Obligations              | -           | -           | -           | -           | 0.00%      | 20%         | Yes        |
| Public Time Deposits            | 30.0        | 30.0        | 30.0        | 100.00      | 0.21%      | 100%        | Yes        |
| Negotiable CDs                  | 1,950.0     | 1,950.0     | 1,942.3     | 99.61       | 13.54%     | 30%         | Yes        |
| Bankers Acceptances             | -           | -           | -           | -           | 0.00%      | 40%         | Yes        |
| Commercial Paper                | 500.0       | 488.0       | 490.4       | 100.51      | 3.42%      | 25%         | Yes        |
| Medium Term Notes               | -           | -           | -           | -           | 0.00%      | 30%         | Yes        |
| Repurchase Agreements           | -           | -           | -           | -           | 0.00%      | 10%         | Yes        |
| Reverse Repurchase/             |             |             |             |             |            |             |            |
| Securities Lending Agreements   | -           | -           | -           | -           | 0.00%      | \$75mm      | Yes        |
| Money Market Funds - Government | 2,138.0     | 2,138.0     | 2,138.0     | 100.00      | 14.90%     | 20%         | Yes        |
| LAIF                            | -           | -           | -           | -           | 0.00%      | \$50mm      | Yes        |
| Supranationals                  | 604.2       | 611.0       | 578.2       | 94.64       | 4.03%      | 30%         | Yes        |
| TOTAL                           | \$ 14,934.4 | \$ 14,933.2 | \$ 14,349.7 | 96.09       | 100.00%    | -           | Yes        |