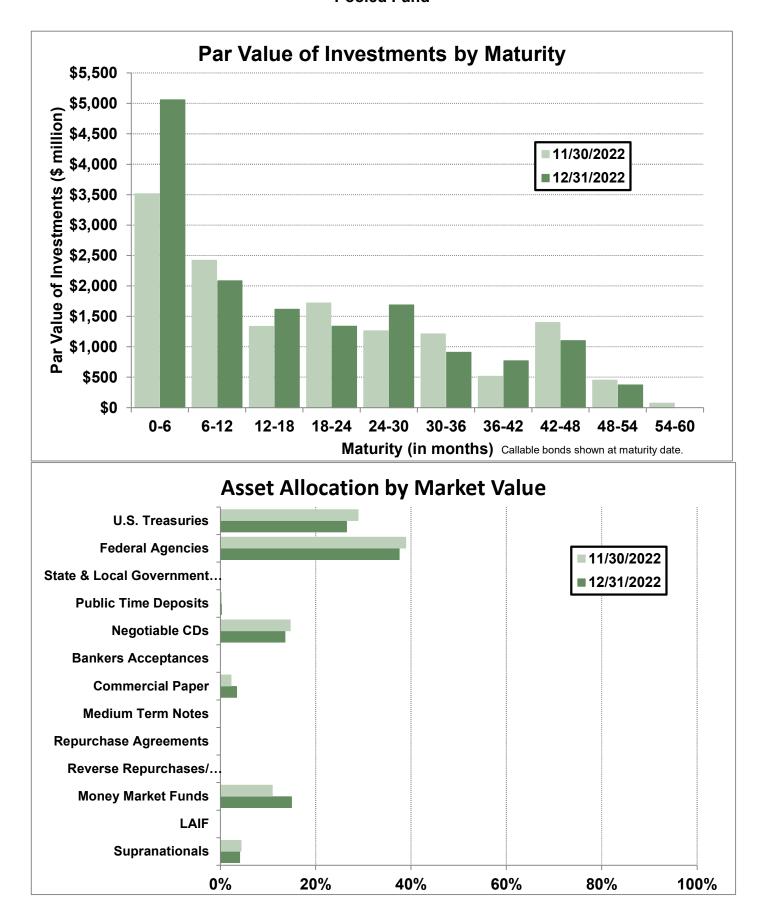

## Portfolio Summary Pooled Fund

As of December 31, 2022

| (in \$ million)                 |             | Book        | Market      | Market/Book | Current %  | Max. Policy |            |
|---------------------------------|-------------|-------------|-------------|-------------|------------|-------------|------------|
| Security Type                   | Par Value   | Value       | Value       | Price       | Allocation | Allocation  | Compliant? |
| U.S. Treasuries                 | \$ 4,075.0  | \$ 4,079.4  | \$ 3,792.6  | 92.97       | 26.43%     | 100%        | Yes        |
| Federal Agencies                | 5,637.2     | 5,636.9     | 5,378.2     | 95.41       | 37.48%     | 100%        | Yes        |
| State & Local Government        |             |             |             |             |            |             |            |
| Agency Obligations              | -           | -           | -           | -           | 0.00%      | 20%         | Yes        |
| Public Time Deposits            | 30.0        | 30.0        | 30.0        | 100.00      | 0.21%      | 100%        | Yes        |
| Negotiable CDs                  | 1,950.0     | 1,950.0     | 1,942.3     | 99.61       | 13.54%     | 30%         | Yes        |
| Bankers Acceptances             | -           | -           | -           | -           | 0.00%      | 40%         | Yes        |
| Commercial Paper                | 500.0       | 488.0       | 490.4       | 100.51      | 3.42%      | 25%         | Yes        |
| Medium Term Notes               | -           | -           | -           | -           | 0.00%      | 30%         | Yes        |
| Repurchase Agreements           | -           | -           | -           | -           | 0.00%      | 10%         | Yes        |
| Reverse Repurchase/             |             |             |             |             |            |             |            |
| Securities Lending Agreements   | -           | -           | -           | -           | 0.00%      | \$75mm      | Yes        |
| Money Market Funds - Government | 2,138.0     | 2,138.0     | 2,138.0     | 100.00      | 14.90%     | 20%         | Yes        |
| LAIF                            | -           | -           | -           | -           | 0.00%      | \$50mm      | Yes        |
| Supranationals                  | 604.2       | 611.0       | 578.2       | 94.64       | 4.03%      | 30%         | Yes        |
| TOTAL                           | \$ 14,934.4 | \$ 14,933.2 | \$ 14,349.7 | 96.09       | 100.00%    | -           | Yes        |