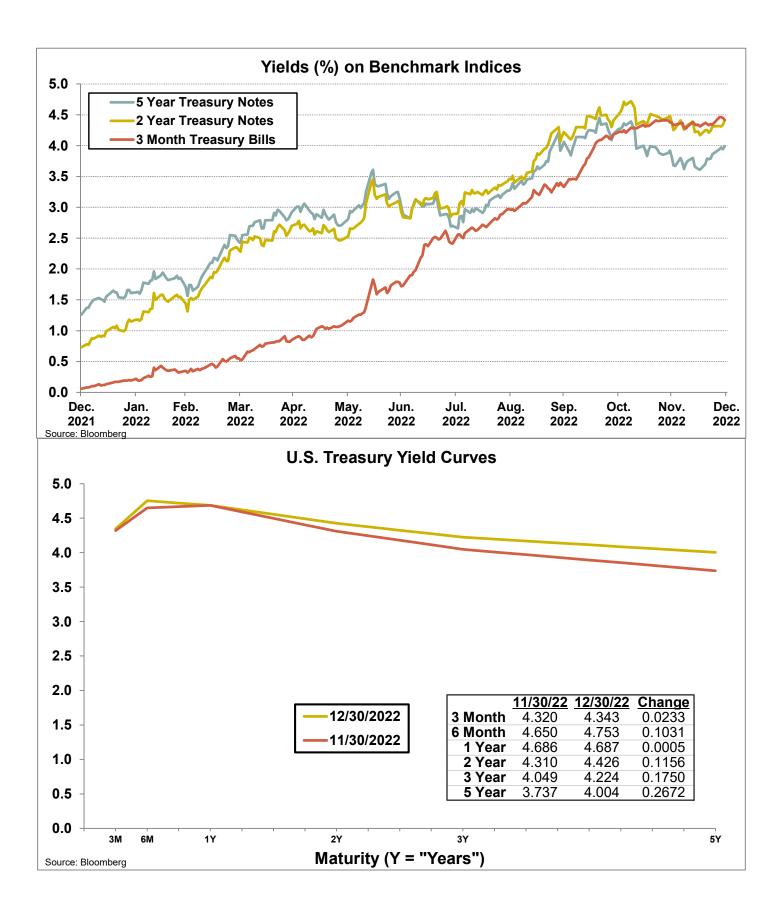

(\$ million) | Value    | Value          | Value          |
| U.S. Treasuries      | 9            | 4,075.0  | \$<br>4,079.4  | \$<br>3,792.6  |
| Federal Agencies     |              | 5,637.2  | 5,636.9        | 5,378.2        |
| Public Time Deposits |              | 30.0     | 30.0           | 30.0           |
| Negotiable CDs       |              | 1,950.0  | 1,950.0        | 1,942.3        |
| Commercial Paper     |              | 500.0    | 488.0          | 490.4          |
| Money Market Funds   |              | 2,138.0  | 2,138.0        | 2,138.0        |
| Supranationals       |              | 604.2    | 611.0          | 578.2          |
| Total                | \$           | 14,934.4 | \$<br>14,933.2 | \$<br>14,349.7 |



### Portfolio Analysis Pooled Fund



**Yield Curves** 



As of December 31, 2022

| As of December 31, 2      | 2022         |                              | <b>N</b> = t =  |         |                  |                   | A                |                  |
|---------------------------|--------------|------------------------------|-----------------|---------|------------------|-------------------|------------------|------------------|
|                           |              |                              | <u>Maturity</u> |         |                  |                   | <u>Amortized</u> |                  |
| <u>Type of Investment</u> | <u>CUSIP</u> | <u>Issuer Name</u>           | <u>Date</u>     | Coupon  | Par Value        | <u>Book Value</u> | Book Value       | Market Value     |
| U.S. Treasuries           | 912828Z86    | UNIT