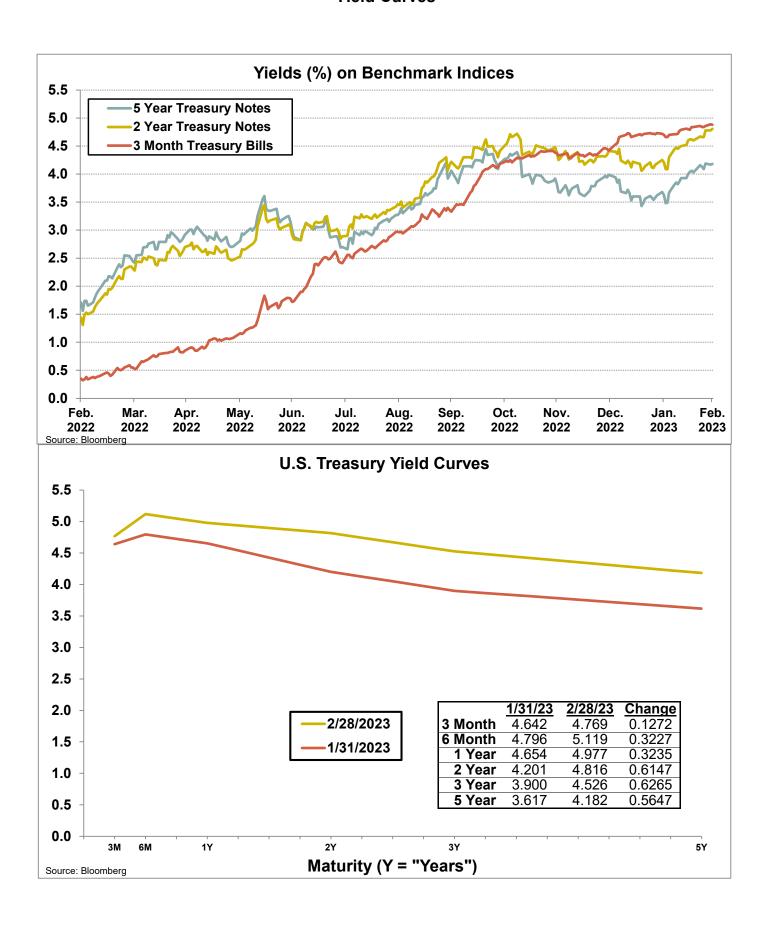

#### **Yield Curves**

As of February 28, 2023

| As of February 28, 20 | )23            |                              |                 |               |                    |                     |                   |               |
|-----------------------|----------------|------------------------------|-----------------|---------------|--------------------|---------------------|-------------------|---------------|
|                       |                |                              | <u>Maturity</u> |               |                    |                     | <u>Amortized</u>  |               |
| Type of Investment    | <u>CUSIP</u>   | Issuer Name                  | <u>Date</u>     | <u>Coupon</u> | <u>Par Value</u>   | <u>Book Value</u>   | <u>Book Value</u> | Market Value  |
| U.S. Treasuries       | 912828ZD5      | UNITED STATES TREASURY       | 3/15/2023       | 0.50 \$       | 50,000,000         |                     |                   | 49,914,063    |
| U.S. Treasuries       | 91282CBU4      | UNITED STATES TREASURY       | 3/31/2023       | 0.13          | 50,000,000         | 49,972,656          | 49,998,821        | 49,804,688    |
| U.S. Treasuries       | 912828ZU7      | UNITED STATES TREASURY       | 6/15/2023       | 0.25          | 150,000,000        | 150,136,719         | 150,017,844       | 147,960,938   |
| U.S. Treasuries       | 912828S35      | UNITED STATES TREASURY       | 6/30/2023       | 1.38          | 100,000,000        | 100,744,141         | 100,149,552       | 98,796,875    |
| U.S. Treasuries       | 91282CCK5      | UNITED STATES TREASURY       | 6/30/2023       | 0.13          | 50,000,000         | 49,865,234          | 49,977,662        | 49,203,125    |
| U.S. Treasuries       | 912828S92      | UNITED STATES TREASURY       | 7/31/2023       | 1.25          | 100,000,000        | 102,439,453         | 100,435,719       | 98,453,125    |
| U.S. Treasuries       | 91282CAK7      | UNITED STATES TREASURY       | 9/15/2023       | 0.13          | 50,000,000         | 49,886,719          | 49,970,718        | 48,687,500    |
| U.S. Treasuries       | 912828WE6      | UNITED STATES TREASURY       | 11/15/2023      | 2.75          | 50,000,000         | 51,960,938          | 50,355,411        | 49,171,875    |
| U.S. Treasuries       | 91282CBA8      | UNITED STATES TREASURY       | 12/15/2023      | 0.13          | 150,000,000        | 148,613,281         | 149,477,851       | 144,234,375   |
| U.S. Treasuries       | 91282CDV0      | UNITED STATES TREASURY       | 1/31/2024       | 0.88          | 100,000,000        | 97,996,094          | 99,000,453        | 96,187,500    |
| U.S. Treasuries       | 9128285Z9      | UNITED STATES TREASURY       | 1/31/2024       | 2.50          | 50,000,000         | 52,511,719          | 50,994,037        | 48,820,313    |
| U.S. Treasuries       | 912828B66      | UNITED STATES TREASURY       | 2/15/2024       | 2.75          | 50,000,000         | 50,250,000          | 50,130,000        | 48,875,000    |
| U.S. Treasuries       | 91282CBR1      | UNITED STATES TREASURY       | 3/15/2024       | 0.25          | 50,000,000         | 48,708,984          | 49,335,249        | 47,539,063    |
| U.S. Treasuries       | 91282CCC3      | UNITED STATES TREASURY       | 5/15/2024       | 0.25          | 50,000,000         | 49,718,750          | 49,881,650        | 47,156,250    |
| U.S. Treasuries       | 912828XT2      | UNITED STATES TREASURY       | 5/31/2024       | 2.00          | 50,000,000         | 52,263,672          | 50,975,942        | 48,109,375    |
| U.S. Treasuries       | 91282CCL3      | UNITED STATES TREASURY       | 7/15/2024       | 0.38          | 150,000,000        | 147,531,250         | 148,503,538       | 140,648,438   |
| U.S. Treasuries       | 912828Y87      | UNITED STATES TREASURY       | 7/31/2024       | 1.75          | 50,000,000         | 52,210,938          | 50,939,512        | 47,718,750    |
| U.S. Treasuries       | 91282CCT6      | UNITED STATES TREASURY       | 8/15/2024       | 0.38          | 50,000,000         | 49,898,438          | 49,950,154        | 46,726,563    |
| U.S. Treasuries       | 912828YM6      | UNITED STATES TREASURY       | 10/31/2024      | 1.50          | 50,000,000         | 51,746,094          | 50,822,484        | 47,250,000    |
| U.S. Treasuries       | 912828G38      | UNITED STATES TREASURY       | 11/15/2024      | 2.25          | 100,000,000        | 106,388,672         | 102,967,650       | 95,640,625    |
| U.S. Treasuries       | 912828YY0      | UNITED STATES TREASURY       | 12/31/2024      | 1.75          | 50,000,000         | 52,226,563          | 51,077,162        | 47,281,250    |
| U.S. Treasuries       | 912828Z52      | UNITED STATES TREASURY       | 1/31/2025       | 1.38          | 100,000,000        | 103,023,438         | 101,521,499       | 93,734,375    |
| U.S. Treasuries       | 912828ZC7      | UNITED STATES TREASURY       | 2/28/2025       | 1.13          | 100,000,000        | 102,009,766         | 101,020,250       | 93,031,250    |
| U.S. Treasuries       | 912828ZF0      | UNITED STATES TREASURY       | 3/31/2025       | 0.50          | 100,000,000        | 99,619,141          | 99,799,328        | 91,640,625    |
| U.S. Treasuries       | 912828ZL7      | UNITED STATES TREASURY       | 4/30/2025       | 0.38          | 50,000,000         | 49,615,234          | 49,789,086        | 45,546,875    |
| U.S. Treasuries       | 912828XB1      | UNITED STATES TREASURY       | 5/15/2025       | 2.13          | 50,000,000         | 52,849,609          | 51,700,063        | 47,289,063    |
| U.S. Treasuries       | 912828ZW3      | UNITED STATES TREASURY       | 6/30/2025       | 0.25          | 450,000,000        | 442,748,047         | 445,770,436       | 406,687,500   |
| U.S. Treasuries       | 91282CAB7      | UNITED STATES TREASURY       | 7/31/2025       | 0.25          | 100,000,000        | 98,822,266          | 99,285,490        | 90,078,125    |
| U.S. Treasuries       | 91282CFK2      | UNITED STATES TREASURY       | 9/15/2025       | 3.50          | 50,000,000         | 49,075,104          | 49,093,620        | 48,687,500    |
| U.S. Treasuries       | 91282CAM3      | UNITED STATES TREASURY       | 9/30/2025       | 0.25          | 100,000,000        | 98,390,625          | 99,030,852        | 89,640,625    |
| U.S. Treasuries       | 91282CAT8      | UNITED STATES TREASURY       | 10/31/2025      | 0.25          | 150,000,000        | 147,425,781         | 148,527,610       | 133,921,875   |
| U.S. Treasuries       | 91282CBC4      | UNITED STATES TREASURY       | 12/31/2025      | 0.38          | 100,000,000        | 98,726,563          | 99,254,402        | 89,203,125    |
| U.S. Treasuries       | 91282CBW0      | UNITED STATES TREASURY       | 4/30/2026       | 0.75          | 100,000,000        | 99,392,578          | 99,602,215        | 89,140,625    |
| U.S. Treasuries       | 912828R36      | UNITED STATES TREASURY       | 5/15/2026       | 1.63          | 100,000,000        | 104,093,750         | 102,754,001       | 91,593,750    |
| U.S. Treasuries       | 91282CCJ8      | UNITED STATES TREASURY       | 6/30/2026       | 0.88          | 450,000,000        | 449,880,859         | 449,842,512       | 401,062,500   |
| U.S. Treasuries       | 91282CCW9      | UNITED STATES TREASURY       | 8/31/2026       | 0.75          | 50,000,000         | 49,449,219          | 49,608,204        | 44,125,000    |
| U.S. Treasuries       | 91282CCZ2      | UNITED STATES TREASURY       | 9/30/2026       | 0.88          | 150,000,000        | 148,679,688         | 149,046,358       | 132,679,688   |
| U.S. Treasuries       | 91282CDK4      | UNITED STATES TREASURY       | 11/30/2026      | 1.25          | 150,000,000        | 147,267,578         | 147,797,538       | 133,968,750   |
| U.S. Treasuries       | 91282CDQ1      | UNITED STATES TREASURY       | 12/31/2026      | 1.25          | 50,000,000         | 47,107,422          | 47,668,296        | 44,578,125    |
| U.S. Treasuries       | 91282CEF4      | UNITED STATES TREASURY       | 3/31/2027       | 2.50          | 25,000,000         | 24,757,813          | 24,801,593        | 23,312,500    |
| Subtotals             |                |                              |                 | 0.88 \$       | 3,975,000,000      | \$ 3,978,340,729 \$ | 3,970,881,231 \$  | 3,688,101,563 |
|                       | 0.4000 : 5:::: |                              | 0///            |               | <b>=</b> 0.055.556 |                     |                   | 40.555.       |
| Federal Agencies      | 313384CM9      | FEDERAL HOME LOAN BANKS      | 3/1/2023        | 0.00 \$       | 50,000,000         |                     |                   | 49,993,750    |
| Federal Agencies      | 3133EMUH3      |                              |                 | 0.13          | 65,000,000         | 64,955,150          | 64,998,633        | 64,812,020    |
| Federal Agencies      | 3133EMVP4      | FEDERAL FARM CREDIT BANKS FU |                 | 0.13          | 95,000,000         | 94,874,600          | 94,992,613        | 94,470,090    |
| Federal Agencies      | 3133EMXM9      | FEDERAL FARM CREDIT BANKS FU |                 | 0.13          | 44,500,000         | 44,462,233          | 44,497,018        | 44,169,721    |
| Federal Agencies      | 3133EMYX4      | FEDERAL FARM CREDIT BANKS FU |                 | 0.13          | 112,500,000        | 112,356,000         | 112,486,192       | 111,468,263   |
| Federal Agencies      | 3130AMRY0      | FEDERAL HOME LOAN BANKS      | 6/2/2023        | 0.13          | 15,000,000         | 14,986,200          | 14,998,237        | 14,816,910    |
| Federal Agencies      | 3133EMF31      | FEDERAL FARM CREDIT BANKS FU | 6/2/2023        | 0.13          | 100,000,000        | 99,938,000          | 99,992,101        | 98,779,400    |