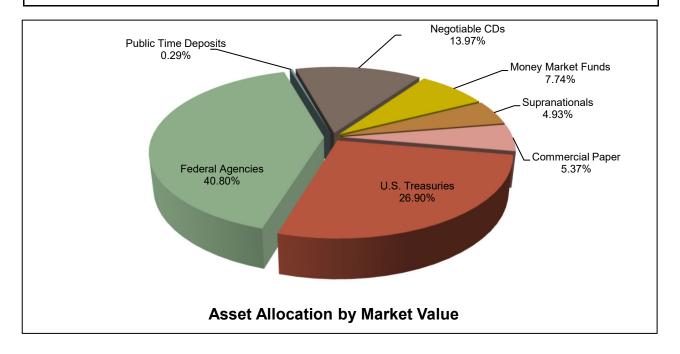

#### **CCSF Pooled Fund Statistics \***

| (in \$ million)      | % of      | Book        | Market      | Wtd. Avg. | Wtd. Avg. |     |
|----------------------|-----------|-------------|-------------|-----------|-----------|-----|
| Investment Type      | Portfolio | Value       | Value       | Coupon    | YTM       | WAM |
| U.S. Treasuries      | 26.90%    | \$ 3,978.3  | \$ 3,688.1  | 0.88%     | 0.85%     | 746 |
| Federal Agencies     | 40.80%    | 5,858.7     | 5,593.5     | 1.85%     | 1.92%     | 648 |
| Public Time Deposits | 0.29%     | 40.0        | 40.0        | 4.46%     | 4.46%     | 90  |
| Negotiable CDs       | 13.97%    | 1,920.0     | 1,914.8     | 4.64%     | 4.64%     | 201 |
| Commercial Paper     | 5.37%     | 730.1       | 736.9       | 0.00%     | 5.07%     | 125 |
| Money Market Funds   | 7.74%     | 1,061.2     | 1,061.2     | 4.49%     | 4.48%     | 1   |
| Supranationals       | 4.93%     | 711.0       | 675.5       | 1.21%     | 1.59%     | 580 |
| Totals               | 100.0%    | \$ 14,299.3 | \$ 13,710.0 | 2.09%     | 2.37%     | 529 |

#### Portfolio Summary Pooled Fund

As of February 28, 2023

| (in \$ million)                 |             | Book        | Market      | Market/Book | Current %  | Max. Policy |            |
|---------------------------------|-------------|-------------|-------------|-------------|------------|-------------|------------|
| Security Type                   | Par Value   | Value       | Value       | Price       | Allocation | Allocation  | Compliant? |
| U.S. Treasuries                 | \$ 3,975.0  | \$ 3,978.3  | \$ 3,688.1  | 92.70       | 26.90%     | 100%        | Yes        |
| Federal Agencies                | 5,860.2     | 5,858.7     | 5,593.5     | 95.47       | 40.80%     | 100%        | Yes        |
| State & Local Government        |             |             |             |             |            |             |            |
| Agency Obligations              | -           | -           | -           | -           | 0.00%      | 20%         | Yes        |
| Public Time Deposits            | 40.0        | 40.0        | 40.0        | 100.00      | 0.29%      | 100%        | Yes        |
| Negotiable CDs                  | 1,920.0     | 1,920.0     | 1,914.8     | 99.73       | 13.97%     | 30%         | Yes        |
| Bankers Acceptances             | -           | =           | -           | -           | 0.00%      | 40%         | Yes        |
| Commercial Paper                | 750.0       | 730.1       | 736.9       | 100.92      | 5.37%      | 25%         | Yes        |
| Medium Term Notes               | -           | =           | -           | -           | 0.00%      | 30%         | Yes        |
| Repurchase Agreements           | -           | -           | -           | -           | 0.00%      | 10%         | Yes        |
| Reverse Repurchase/             |             |             |             |             |            |             |            |
| Securities Lending Agreements   | -           | -           | -           | -           | 0.00%      | \$75mm      | Yes        |
| Money Market Funds - Government | 1,061.2     | 1,061.2     | 1,061.2     | 100.00      | 7.74%      | 20%         | Yes        |
| LAIF                            | -           | -           | -           | -           | 0.00%      | \$50mm      | Yes        |
| Supranationals                  | 704.2       | 711.0       | 675.5       | 95.01       | 4.93%      | 30%         | Yes        |
| TOTAL                           | \$ 14,310.5 | \$ 14,299.3 | \$ 13,710.0 | 95.88       | 100.00%    | -           | Yes        |