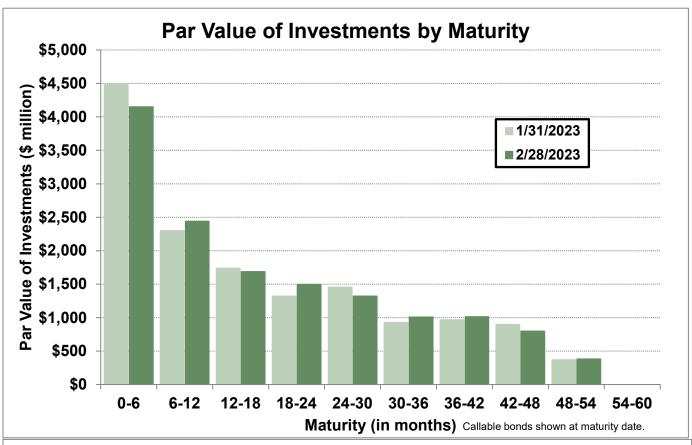

#### Portfolio Summary Pooled Fund

As of February 28, 2023

| (in \$ million)                 |             | Book        | Market      | Market/Book | Current %  | Max. Policy |            |
|---------------------------------|-------------|-------------|-------------|-------------|------------|-------------|------------|
| Security Type                   | Par Value   | Value       | Value       | Price       | Allocation | Allocation  | Compliant? |
| U.S. Treasuries                 | \$ 3,975.0  | \$ 3,978.3  | \$ 3,688.1  | 92.70       | 26.90%     | 100%        | Yes        |
| Federal Agencies                | 5,860.2     | 5,858.7     | 5,593.5     | 95.47       | 40.80%     | 100%        | Yes        |
| State & Local Government        |             |             |             |             |            |             |            |
| Agency Obligations              | -           | -           | -           | -           | 0.00%      | 20%         | Yes        |
| Public Time Deposits            | 40.0        | 40.0        | 40.0        | 100.00      | 0.29%      | 100%        | Yes        |
| Negotiable CDs                  | 1,920.0     | 1,920.0     | 1,914.8     | 99.73       | 13.97%     | 30%         | Yes        |
| Bankers Acceptances             | -           | =           | -           | -           | 0.00%      | 40%         | Yes        |
| Commercial Paper                | 750.0       | 730.1       | 736.9       | 100.92      | 5.37%      | 25%         | Yes        |
| Medium Term Notes               | -           | =           | -           | -           | 0.00%      | 30%         | Yes        |
| Repurchase Agreements           | -           | -           | -           | -           | 0.00%      | 10%         | Yes        |
| Reverse Repurchase/             |             |             |             |             |            |             |            |
| Securities Lending Agreements   | -           | -           | -           | -           | 0.00%      | \$75mm      | Yes        |
| Money Market Funds - Government | 1,061.2     | 1,061.2     | 1,061.2     | 100.00      | 7.74%      | 20%         | Yes        |
| LAIF                            | -           | -           | -           | -           | 0.00%      | \$50mm      | Yes        |
| Supranationals                  | 704.2       | 711.0       | 675.5       | 95.01       | 4.93%      | 30%         | Yes        |
| TOTAL                           | \$ 14,310.5 | \$ 14,299.3 | \$ 13,710.0 | 95.88       | 100.00%    | -           | Yes        |