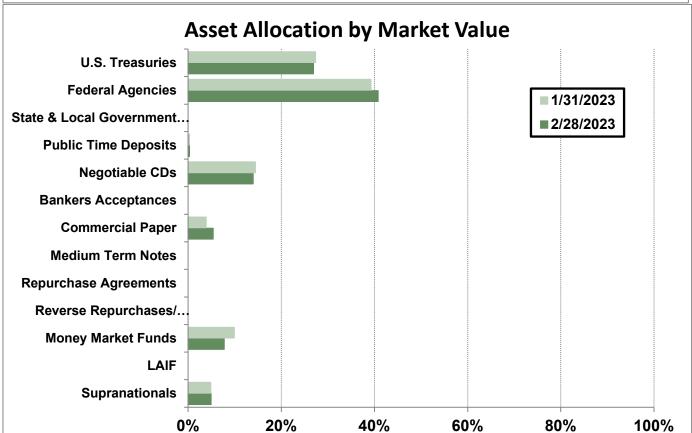

#### **CCSF Pooled Fund Statistics \***

| (in \$ million)      | % of      | Book        | Market      | Wtd. Avg. | Wtd. Avg. |     |
|----------------------|-----------|-------------|-------------|-----------|-----------|-----|
| Investment Type      | Portfolio | Value       | Value       | Coupon    | YTM       | WAM |
| U.S. Treasuries      | 26.90%    | \$ 3,978.3  | \$ 3,688.1  | 0.88%     | 0.85%     | 746 |
| Federal Agencies     | 40.80%    | 5,858.7     | 5,593.5     | 1.85%     | 1.92%     | 648 |
| Public Time Deposits | 0.29%     | 40.0        | 40.0        | 4.46%     | 4.46%     | 90  |
| Negotiable CDs       | 13.97%    | 1,920.0     | 1,914.8     | 4.64%     | 4.64%     | 201 |
| Commercial Paper     | 5.37%     | 730.1       | 736.9       | 0.00%     | 5.07%     | 125 |
| Money Market Funds   | 7.74%     | 1,061.2     | 1,061.2     | 4.49%     | 4.48%     | 1   |
| Supranationals       | 4.93%     | 711.0       | 675.5       | 1.21%     | 1.59%     | 580 |
| Totals               | 100.0%    | \$ 14,299.3 | \$ 13,710.0 | 2.09%     | 2.37%     | 529 |

#### Portfolio Summary Pooled Fund

As of February 28, 2023

| (in \$ million)                 |             | Book        | Market      | Market/Book | Current %  | Max. Policy |            |
|---------------------------------|-------------|-------------|-------------|-------------|------------|-------------|------------|
| Security Type                   | Par Value   | Value       | Value       | Price       | Allocation | Allocation  | Compliant? |
| U.S. Treasuries                 | \$ 3,975.0  | \$ 3,978.3  | \$ 3,688.1  | 92.70       | 26.90%     | 100%        | Yes        |
| Federal Agencies                | 5,860.2     | 5,858.7     | 5,593.5     | 95.47       | 40.80%     | 100%        | Yes        |
| State & Local Government        |             |             |             |             |            |             |            |
| Agency Obligations              | -           | -           | -           | -           | 0.00%      | 20%         | Yes        |
| Public Time Deposits            | 40.0        | 40.0        | 40.0        | 100.00      | 0.29%      | 100%        | Yes        |
| Negotiable CDs                  | 1,920.0     | 1,920.0     | 1,914.8     | 99.73       | 13.97%     | 30%         | Yes        |
| Bankers Acceptances             | -           | =           | -           | -           | 0.00%      | 40%         | Yes        |
| Commercial Paper                | 750.0       | 730.1       | 736.9       | 100.92      | 5.37%      | 25%         | Yes        |
| Medium Term Notes               | -           | =           | -           | -           | 0.00%      | 30%         | Yes        |
| Repurchase Agreements           | -           | -           | -           | -           | 0.00%      | 10%         | Yes        |
| Reverse Repurchase/             |             |             |             |             |            |             |            |
| Securities Lending Agreements   | -           | -           | -           | -           | 0.00%      | \$75mm      | Yes        |
| Money Market Funds - Government | 1,061.2     | 1,061.2     | 1,061.2     | 100.00      | 7.74%      | 20%         | Yes        |
| LAIF                            | -           | -           | -           | -           | 0.00%      | \$50mm      | Yes        |
| Supranationals                  | 704.2       | 711.0       | 675.5       | 95.01       | 4.93%      | 30%         | Yes        |
| TOTAL                           | \$ 14,310.5 | \$ 14,299.3 | \$ 13,710.0 | 95.88       | 100.00%    | -           | Yes        |