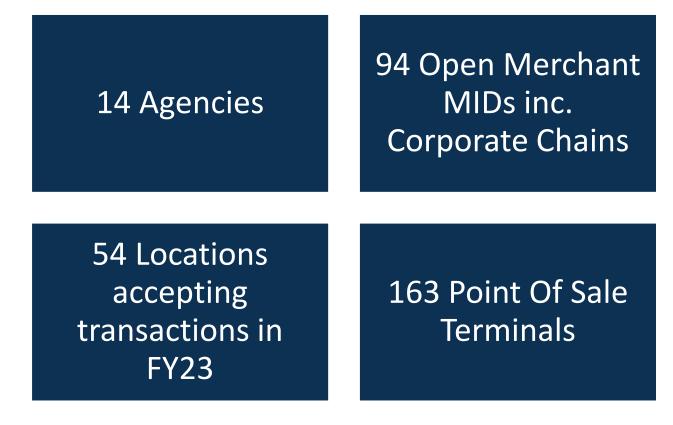

hold with our current Bank of America Merchant Services contract.
- **FINANCIAL SAVINGS:** Help CCSF realize economies while we invest in improving services.
- SOLUTIONS TO ONBOARD NEW REVENUE STREAMS: Share innovative payment acceptance methods and revisit options available to Departments.
- **REFRESH EQUIPMENT:** Invest in newer technologies such as 5G cellular connectivity, enhanced security (such as P2PE), features such as a mobile device payments, as well as add-on solutions (apps) for POS terminals.
- **PCI COMPLIANCE:** Enhance security operations while simplifying validation.

### How does the program work?







TTX partners with Departments on implementation/ PCI validation

#### Departments ultimately responsible for processing transactions

### **Current Infrastructure**







## List of Participating City Agencies (FY23)





### **Recent Positive Results**



The table below shows recovery in person transactions from COVID levels:

|                  | Transactions | CCSF Revenue |
|------------------|--------------|--------------|
| Fiscal Year 2021 | 355,071      | \$27,117,216 |
| Fiscal Year 2022 | 510,197      | \$64,530,782 |
| Fiscal Year 2023 | 624,044      | \$72,761,722 |

### And this shows the break down of FY23's transaction volume

| Card Type        | % Transactions | % CCSF Revenue |
|------------------|----------------|----------------|
| American Express | 5%             | 5%             |
| Debit Card       | 4%             | 11%            |
| Discover         | 2%             | 1%             |
| Mastercard       | 16%            | 14%