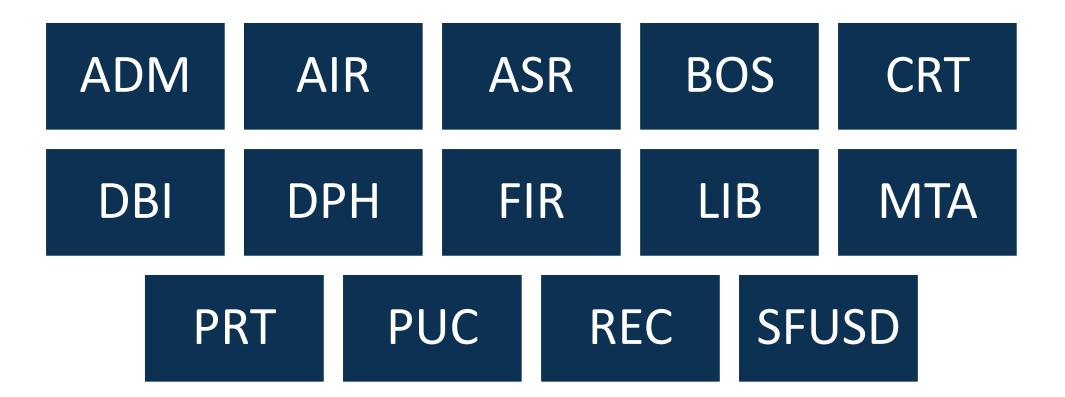

ices contract.
- **FINANCIAL SAVINGS:** Help CCSF realize economies while we invest in improving services.
- SOLUTIONS TO ONBOARD NEW REVENUE STREAMS: Share innovative payment acceptance methods and revisit options available to Departments.
- **REFRESH EQUIPMENT:** Invest in newer technologies such as 5G cellular connectivity, enhanced security (such as P2PE), features such as a mobile device payments, as well as add-on solutions (apps) for POS terminals.
- **PCI COMPLIANCE:** Enhance security operations while simplifying validation.

### How does the program work?







TTX partners with Departments on implementation/ PCI validation

#### Departments ultimately responsible for processing transactions

### **Current Infrastructure**







## List of Participating City Agencies (FY23)





### **Recent Positive Results**



The table below shows recovery in person transactions from COVID levels:

|                  | Transactions | CCSF Revenue |
|------------------|--------------|--------------|
| Fiscal Year 2021 | 355,071      | \$27,117,216 |
| Fiscal Year 2022 | 510,197      | \$64,530,782 |
| Fiscal Year 2023 | 624,044      | \$72,761,722 |

### And this shows the break down of FY23's transaction volume

| Card Type        | % Transactions | % CCSF Revenue |
|------------------|----------------|----------------|
| American Express | 5%             | 5%             |
| Debit Card       | 4%             | 11%            |
| Discover         | 2%             | 1%             |
| Mastercard       | 16%            | 14%            |
| VISA             | 74%            | 7